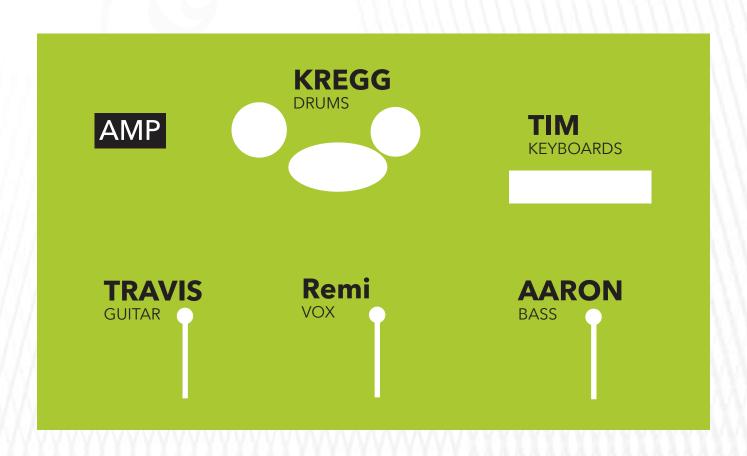

# **Staging**

A minimum  $16 \times 24$  stage is preferred. Please have the stage height minimum set at 1.5 ft. Stage stairs must be located either up stage left, right or rear.

## **Risers**

If available for Drums (8'x8' min) and Keyboards (5'x7' min) all set at 12".